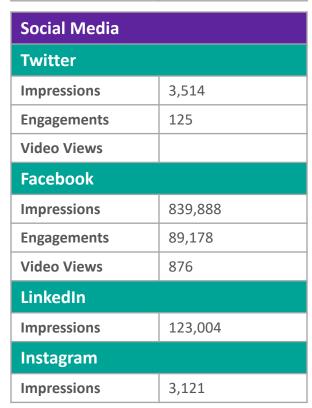

## Website page views Page views 440

| Social Media |      |
|--------------|------|
| Twitter      |      |
| Impressions  | 3106 |
| Engagements  | 148  |
| Video Views  | 188  |
| Facebook     |      |
| Impressions  | 330  |
| Engagements  | 44   |
| Video        | 37   |
| LinkedIn     |      |
| Impressions  | 123  |
| Instagram    |      |
| Impressions  | 256  |