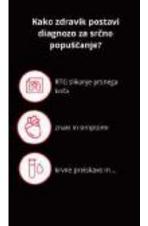

#### Slovenian Heart Foundation, Slovenia

# Website page views Page views 301 Social Media Facebook Impressions 5,417 Engagements 170 Instagram Impressions 1601

| Other            |                                                                                                                                                                      |
|------------------|----------------------------------------------------------------------------------------------------------------------------------------------------------------------|
| Special activity | <ul> <li>RADIO shows with 592,000 listeners daily</li> <li>Number of different radio stations: 20</li> <li>Number of radio shows and short radio add: 852</li> </ul> |
| Other promotions | Youtube:<br><a href="https://www.youtube.com/watch?v=rlxAXZmc7YA">https://www.youtube.com/watch?v=rlxAXZmc7YA</a> = 83<br>views                                      |
|                  | Youtube: <a href="https://www.youtube.com/watch?v=y3BKltwCC6U">https://www.youtube.com/watch?v=y3BKltwCC6U</a> = 35 views                                            |
|                  | SUM = 118 views on Youtube                                                                                                                                           |

Combined potential reach of up to 600,000