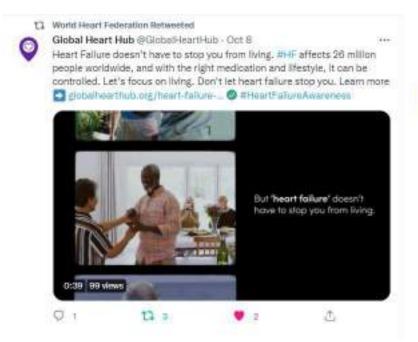

#### Don't let heart failure stop you.

Heart failure is a serious chronic condition, but it doesn't have to stop you from living. 26 million people worldwide are living with heart failure, and with the right medication and lifestyle, it can be controlled.

Let's focus on living, because even with heart failure, you can still be you.