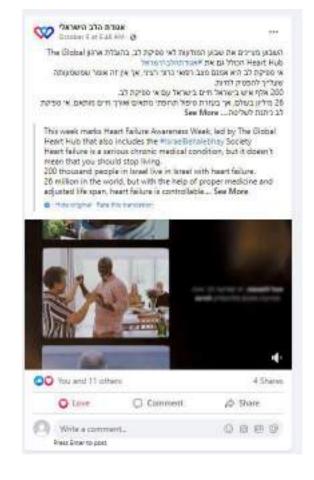

#### Israeli Heart Association

| Social Media |        |
|--------------|--------|
| Facebook     |        |
| Impressions  | 11,000 |
| Engagements  | 4,129  |

Combined potential reach of up to 15,129