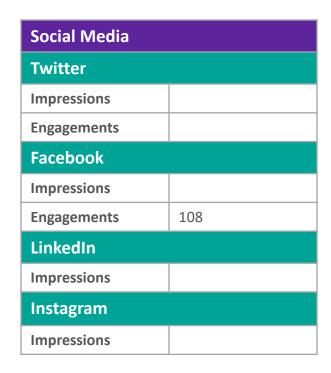

|
| Facebook     |      |
| Impressions  | 1366 |
| Engagements  | 74   |
| Instagram    |      |
| Impressions  | 165  |







Combined potential reach of up to 2,206



#### Her Heart

| Social Media |     |
|--------------|-----|
| Twitter      |     |
| Impressions  | 719 |
| Engagements  | 46  |
| Facebook     |     |
| Impressions  | 275 |
| Engagements  | 22  |
| LinkedIn     |     |
| Impressions  | 106 |
| Instagram    |     |
| Impressions  | 321 |



Comment

4 Shares

Share

OO You and 4 others

O Love



Combined potential reach of up to 1,489



#### Israeli Heart Association

| Social Media |        |
|--------------|--------|
| Facebook     |        |
| Impressions  | 11,000 |
| Engagements  | 4,129  |



Combined potential reach of up to 15,129



#### EcoSerce, Poland





Combined potential reach of up to 108



#### Heart Support, Australia



| Social Media |      |
|--------------|------|
| Facebook     |      |
| Impressions  | 1859 |
| Engagements  | 124  |
| Instagram    |      |
| Impressions  | 170  |







#### Other

We ran a special zoom meeting for our members in our Virtual Support Group with a fabulous speaker talking about Heart Failure. We had 19 attend that meeting with lots of questions after.



**Combined potential** reach of up to 2,316



#### Mended Hearts, USA

## Website page views Page views

| Social Media |       |
|--------------|-------|
| Twitter      |       |
| Impressions  | 1,031 |
| Engagements  | 67    |
| Video Views  | 24    |
| Facebook     |       |
| Impressions  | 1,808 |
| Engagements  | 49    |
| LinkedIn