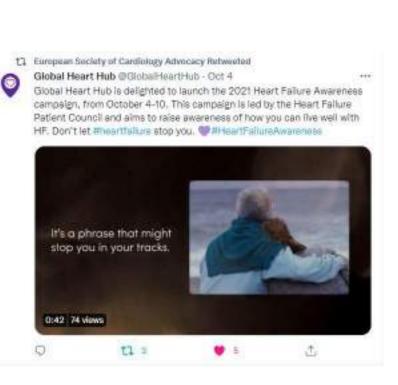

#### Don't let heart failure stop you.

Heart failure is a serious chronic condition, but it doesn't have to stop you from living. 26 million people worldwide are living with heart failure, and with the right medication and lifestyle, it can be controlled.

Let's focus on living, because even with heart failure, you can still be you.