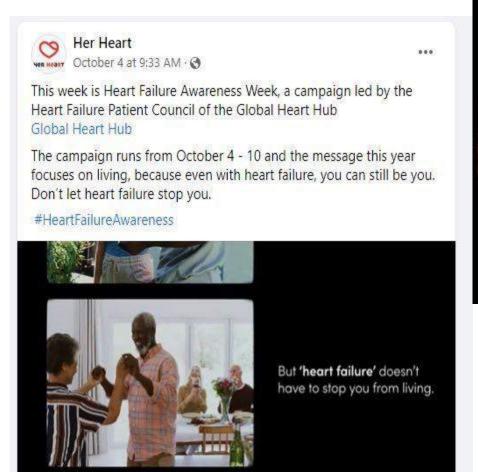

#### Her Heart

| Social Media |     |
|--------------|-----|
| Twitter      |     |
| Impressions  | 719 |
| Engagements  | 46  |
| Facebook     |     |
| Impressions  | 275 |
| Engagements  | 22  |
| LinkedIn     |     |
| Impressions  | 106 |
| Instagram    |     |
| Impressions  | 321 |

Comment

4 Shares

Share

OO You and 4 others

O Love

Combined potential reach of up to 1,489