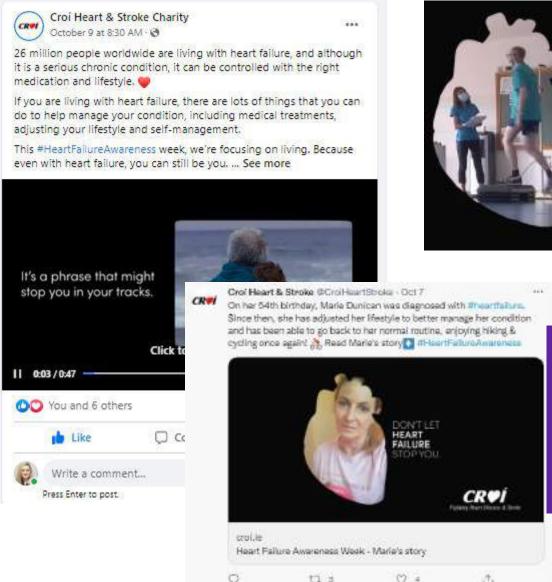

#### Croí Heart & Stroke Charity, Ireland

Combined potential reach of up to 1,059,947